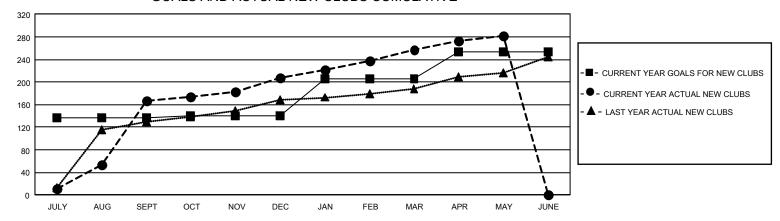

## GOALS AND ACTUAL NEW CLUBS CUMULATIVE

## GMT Constitutional Area 6 - S, Group C

REPORT DOES NOT INCLUDE CLUBS IN UNDISTRICTED AREAS.

| Clubs                        |               |           |               |  |  |  |  |
|------------------------------|---------------|-----------|---------------|--|--|--|--|
| RESULTS FOR 2023-2024        |               |           |               |  |  |  |  |
| QUARTER                      | NEW CLUB GOAL | NEW CLUBS | DROPPED CLUBS |  |  |  |  |
| JULY/AUG/SEPT<br>OCT/NOV/DEC | 408<br>15     | 166<br>41 | 36<br>120     |  |  |  |  |
| JAN/FEB/MAR<br>APR/MAY/JUNE  | 195<br>141    | 50<br>25  | 38<br>21      |  |  |  |  |