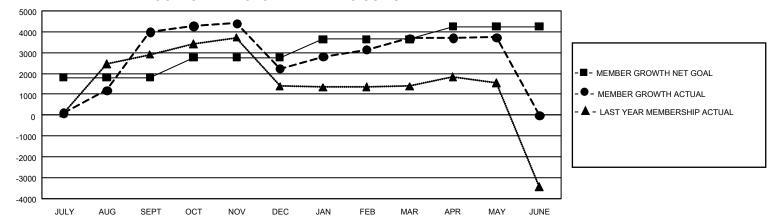

## GOALS AND ACTUAL MEMBERS CUMULATIVE

| DROPPED CLUBS: 213       |                | 1,424 CLUBS OF 2,122 ADDED<br>1 OR MORE NEW MEMBERS | GENDER DISTRIBUTION  MALE 30,639 (68.69%) |                                            |
|--------------------------|----------------|-----------------------------------------------------|-------------------------------------------|--------------------------------------------|
| DROPPED MEMBERS DECEASED | 34             |                                                     | FEMALE  NON BINARY  PREFER NOT TO ANSWER  | 13,946 (31.27%)<br>2 (0.00%)<br>15 (0.03%) |
| CLUB CANCELLED<br>OTHER  | 3,042<br>5,637 | CLICK HERE FOR                                      | TOTAL FAMILY UNIT MEMBERS                 | 32,650                                     |
| TOTAL                    | 8,713          | CUMULATIVE MEMBERSHIP DATA                          | FAMILY MEMBERS PAYING HALF DUES 22,8      |                                            |

| Members               |                           |                         |                                              |  |  |  |  |  |  |  |
|-----------------------|---------------------------|-------------------------|----------------------------------------------|--|--|--|--|--|--|--|
| RESULTS FOR 2023-2024 |                           |                         |                                              |  |  |  |  |  |  |  |
| QUARTER               | MEMBER GROWTH NET<br>GOAL | MEMBER GROWTH<br>ACTUAL | DROPPED MEMBERS ACTUAL (including transfers) |  |  |  |  |  |  |  |
| JULY/AUG/SE           | EPT 1804                  | 6,399                   | 2,198                                        |  |  |  |  |  |  |  |
| OCT/NOV/DE            | C 957                     | 2,537                   | 4,218                                        |  |  |  |  |  |  |  |
| JAN/FEB/MAF           | R 879                     | 3,144                   | 1,409                                        |  |  |  |  |  |  |  |
| APR/MAY/JUI           | NE 615                    | 1,182                   | 905                                          |  |  |  |  |  |  |  |